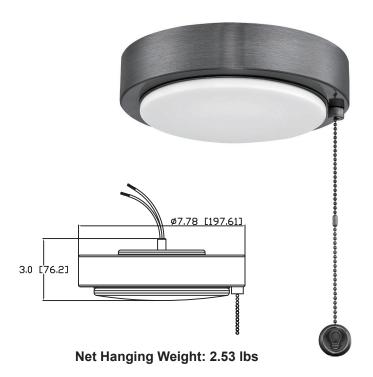

# LK179\*\* WET Light Kit

| Available Finishes |                       |  |  |  |
|--------------------|-----------------------|--|--|--|
| AB                 | Antique Brass         |  |  |  |
| BLW                | Black Wet             |  |  |  |
| BN                 | Brushed Nickel        |  |  |  |
| BNW                | Brushed Nickel Wet    |  |  |  |
| DZW                | Dark Bronze Wet       |  |  |  |
| GRW                | Matte Greige Wet      |  |  |  |
| MWW                | Matte White Wet       |  |  |  |
| OBW                | Oil Rubbed Bronze Wet |  |  |  |