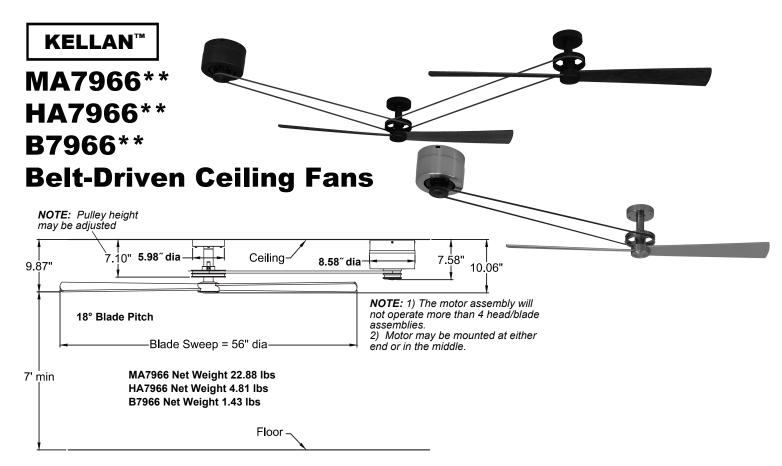

#### **INSTALLATION REQUIREMENTS:**

It is recommended that each fan and motor assembly have 3/4" plywood backing secured to a structural member for adequate support. Each fan assembly consists of 1 motor and 1 pulley/blade assembly. Motor unit can operate a maximum of 4 pulley/blade assemblies-will result in reduced rpm. Not recommended for sound-sensitive areas. The fan cannot be installed on a slope ceiling. Call technical support for more information.