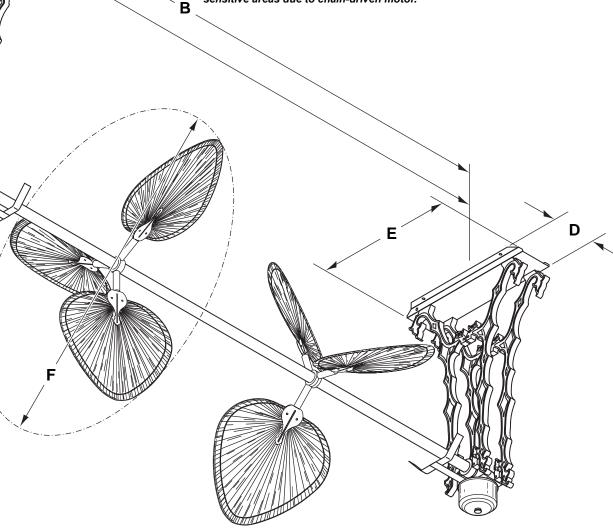

|   | Available Finish |               |  |
|---|------------------|---------------|--|
| ı | AB               | Antique brass |  |
| ı | BL               | Black         |  |

| Dimensional Information |                              |                                                                                      |  |  |
|-------------------------|------------------------------|--------------------------------------------------------------------------------------|--|--|
| Α                       | Overall Length*              | 10´ – 50´                                                                            |  |  |
| В                       | Support Spacing <sup>†</sup> | 9´11" (center of base to center of base) 10´5½" (outside of base to outside of base) |  |  |
| С                       | Ceiling to Shaft             | 27″                                                                                  |  |  |
| D                       | Base Width                   | 6″                                                                                   |  |  |
| Е                       | Base Length                  | 18″                                                                                  |  |  |
| F                       | Blade Sweep                  | 48″                                                                                  |  |  |
| G                       | Overall Drop                 | 51″                                                                                  |  |  |
| Н                       | Blade Radius                 | 24″                                                                                  |  |  |
| I                       | Blade Length                 | 18″                                                                                  |  |  |
| J                       | Base Stem Length             | 4"                                                                                   |  |  |

<sup>\*</sup>Available 9' to 45' (depending on number of sections)

NOTE: Not designed for significant air movement and not recommended for soundsensitive areas due to chain-driven motor.

<sup>&</sup>lt;sup>†</sup>Supports can be spaced from 48" to 12' 11". Outside of base to outside of base, if entire 108" shaft is used. Shaft is cut to length required at installation.