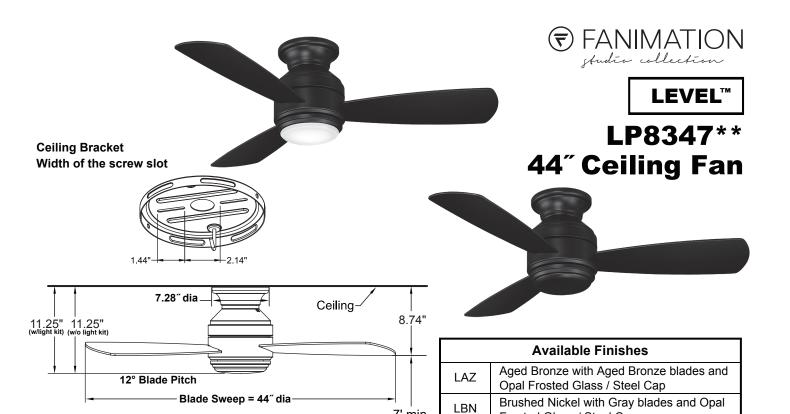

#### LOCATION USE:

Fan is rated for dry location only.

| Opai Frosted Glass / Steel Cap          |         |      |             |      |       |  |  |  |  |
|-----------------------------------------|---------|------|-------------|------|-------|--|--|--|--|
| Airflow / Energy Efficiency Info (120V) |         |      |             |      |       |  |  |  |  |
| Fan Speed                               | Max RPM | CFM  | CFM / Watts | Amps | Watts |  |  |  |  |
| High                                    | 250     | 4536 | 88          | 0.43 | 51    |  |  |  |  |
| Med                                     | 183     | 3358 | 123         | 0.32 | 27    |  |  |  |  |
| Low                                     | 117     | 2343 | 179         | 0.22 | 13    |  |  |  |  |