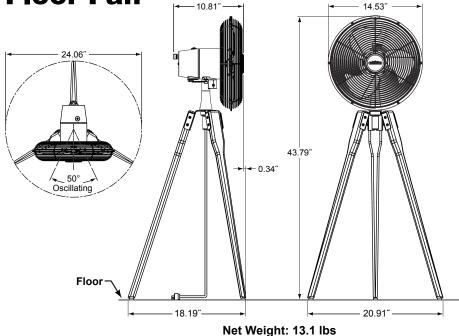

# FP8014\*\* Oscillating Floor Fan

| Available Finishes |                   |          |
|--------------------|-------------------|----------|
|                    | Motor Assembly    | Wood-Leg |
| ОВ                 | Oil-rubbed Bronze | Walnut   |
| SN                 | Satin Nickel      | Walnut   |

## **INSTALLATION REQUIREMENTS:**

Motor assembly must be assembled to the wood legs with four 3/16-24x12 mm screws. Lag screws included.

### **ELECTRICAL REQUIREMENTS:**

Requires a grounded electrical supply line of 120 volts AC, 60 Hz, 15 amp circuit. 8 ft power cord is included.

# **FAN SPEED:**

3-speed rotating switch (on back of motor). Approximate speeds (depending on blade selection) High—1550 rpm; Med—1300 rpm; Low—1050 rpm;