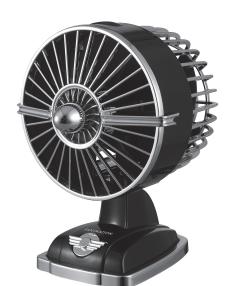

## **URBANJET JR**™

# FP7988MB Portable USB Fan

CFM / Watts

33

40

Amps

0.28

0.19

Watts

#### **FEATURES:**

- Twin-blade design
- USB cord included
- · Ships fully assembled