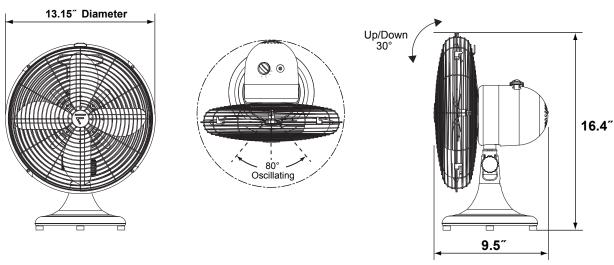

# FP6274\*\* Oscillation Desk Fan

Net Weight: 6.83 lbs

### **FEATURES:**

- Includes 8 ft power cord
- Four blades
- · Vary angle blade pitch