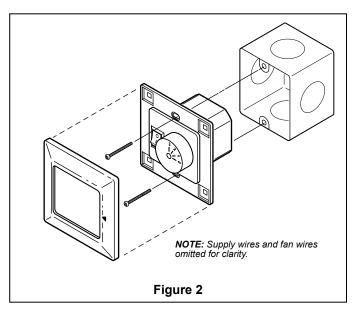

- 1. Installing Wall Control (Figures 1 & 2):
- With electrical power still disconnected, remove the existing wall plate and switch.

• Make wiring connections to terminal block as shown in Figure 1.

- One black/white wire from wall control unit to red/ brown (hot supply).
- One orange wire from wall control unit to orange (light).
- One brown wire from wall control unit to brown wire leading to ceiling outlet box.
- Attach wall control unit to outlet box using the two 6-32 screws provided.
- Attach wall plate to the switch control front.
- Restore electrical power.