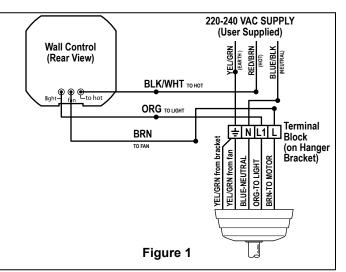

- 1. Installing Wall Control (Figures 1 & 2):
- With electrical power still disconnected, remove the existing wall plate and switch.

• Make wiring connections to terminal block as shown in Figure 1.

- One black/white wire from wall control unit to red/ brown (hot supply).
- One orange wire from wall control unit to orange (light).
- One brown wire from wall control unit to brown wire leading to ceiling outlet box.
- Attach wall control unit to outlet box using the two 6-32 screws provided.
- Attach wall plate to the switch control front.
- Restore electrical power.